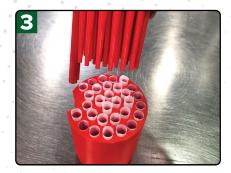

## The Ultimate Entry-Level Automation System Backed By Top Technology

Choose your pods size 109mm, 98mm, 84mm and 70mm Custom sizes available

Insert the empty cones into the pods

Seat in the cones with the pushing tool