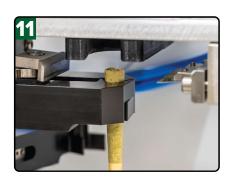

t Cut Oil Injection

Fill

Compact

**Twist** 

Start the Hummingbird cycle for 15 sec. at 2,200 rpm

Place the pods inside the BoxFinish-Er tray

Start the BoxFinish-Er's cycle

The BoxFinish-Er will twist automatically

The BoxFinish-Er will cut and flatten automatically

Final product is ready