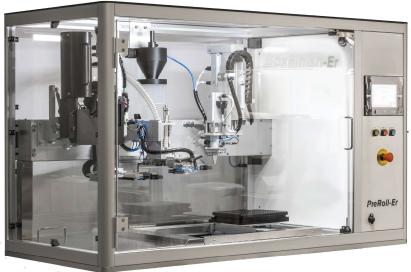

Our turnkey solution provides you with a desktop centrifuge machine (**The Hummingbird**) to pack your cones and a finishing machine (**The BoxFinish-Er**) to neatly prepare your pre-rolls for final packaging, with finishing options such as twists and Dutch crowns.

t Cut Oil Injection

Fill

Compact

**Twist** 

Start the Hummingbird cycle for 15 sec. at 2,200 rpm

Place the pods inside the BoxFinish-Er tray

Start the BoxFinish-Er's cycle

The BoxFinish-Er will twist automatically

The BoxFinish-Er will cut and flatten automatically

Final product is ready