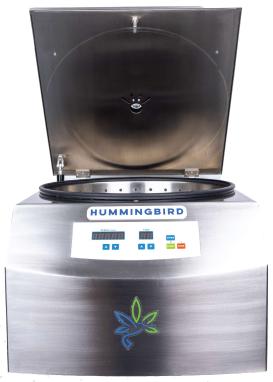

Our turnkey solution provides you with a desktop centrifuge machine (**The Hummingbird**) to pack your cones and a finishing machine (**The BoxFinish-Er**) to neatly prepare your pre-rolls for final packaging, with finishing options such as twists and Dutch crowns.

The **Hummingbird** packs 120 cones in 15 seconds, using centrifugal force for optimal compaction. With a versatile weight range of 0.25g to 1.5g, this powerful device ensures the perfect density profile, making it an efficient companion to the **PreRoll-Er BoxFinish-Er**.

# Highlights Hummingbird

| Centrifugal force for exceptional compaction and uniformity      | Capacity: 120 pre rolls per cycle   |
|------------------------------------------------------------------|-------------------------------------|
| Versatile - Able to handle all types of ground and sifted flower | Cycle time: 1 minute                |
| Quick and efficient                                              | Dimension: 27 (L) x 20 (W) x 15 (H) |
| Simple one operator operation                                    | Weight: 150 pounds                  |
| 840+ finished prerolls per hour                                  | Electrical: 120v / 800 w            |