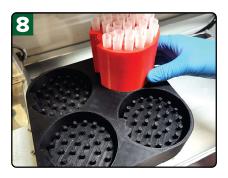

## The Ultimate Entry-Level Automation System Backed By Top Technology

Choose your pods size 109mm, 98mm, 84mm and 70mm Custom sizes available

Insert the empty cones into the pods

Seat in the cones with the pushing tool

Fill the pods with ground product

Weigh check the filled cones and adjust if needed.

Insert the pods into the Hummingbird

Producing top-shelf quality pre-rolls doesn't have to be difficult, time-consuming, or expensive. With the **PreRoll-Er STR**, you can give your customers an unmatched experience at a better rate than the competition.