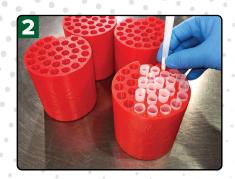

## The Ultimate Entry-Level Automation System Backed By Top Technology

Choose your pods size 109mm, 98mm, 84mm and 70mm Custom sizes available

Insert the empty cones into the pods

Seat in the cones with the pushing tool

Fill the pods with ground product

Weigh check the filled cones and adjust if needed.

Insert the pods into the Hummingbird

Producing top-shelf quality pre-rolls doesn't have to be difficult, time-consuming, or expensive. With the **PreRoll-Er STR**, you can give your customers an unmatched experience at a better rate than the competition.