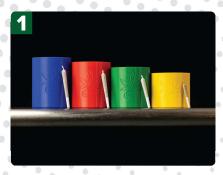

## The Ultimate Entry-Level Automation System Backed By Top Technology

Choose your pods size 109mm, 98mm, 84mm and 70mm Custom sizes available

Insert the empty cones into the pods

Seat in the cones with the pushing tool