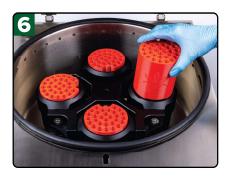

Fill the pods with ground product

Weigh check the filled cones and adjust if needed.

Insert the pods into the Hummingbird

Producing top-shelf quality pre-rolls doesn't have to be difficult, time-consuming, or expensive. With the **PreRoll-Er STR**, you can give your customers an unmatched experience at a better rate than the competition.

t Cut Oil Injection

Fill

Compact

**Twist** 

Start the Hummingbird cycle for 15 sec. at 2,200 rpm

Place the pods inside the BoxFinish-Er tray

Start the BoxFinish-Er's cycle

The BoxFinish-Er will twist automatically